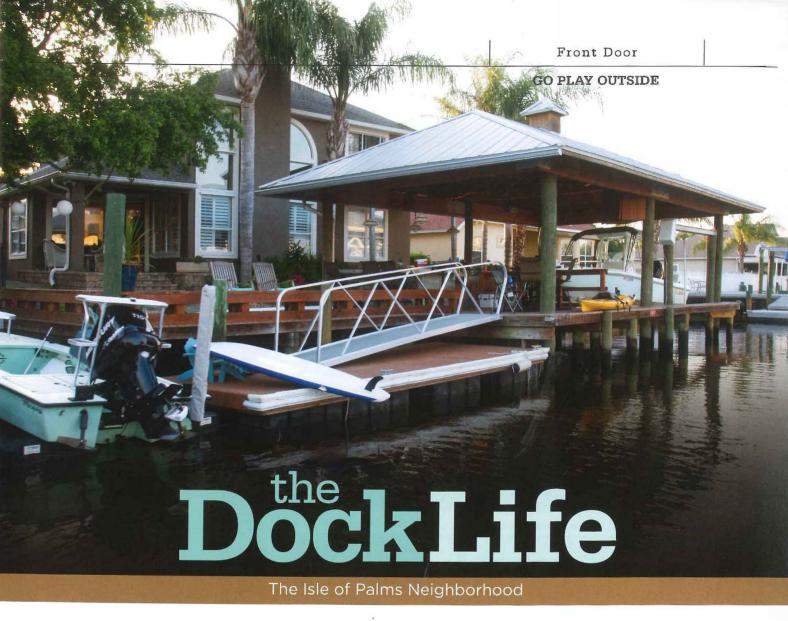

By Christi Elflein | Photography by Woody Huband

sle of Palms isn't your average neighborhood. From the car window you see only a fraction of the picture. "We have two streets running by our house," homeowner Amy Anderson says. There's a paved street in the front, and a water street in the back - and the activity along the water street is what makes the neighborhood unique.

Isle of Palms was established in the late 1950s, and has developed in phases over the last 60 years. It is located in Jacksonville on the west bank of the Intracoastal Waterway where it meets Beach Boulevard. The community's location inspired the early developers to build canals running parallel to the streets so many homeowners could be connected to the Intracoastal. The result is a little slice of Venice in Jacksonville.

The canals running behind the homes are alive with neighborhood activity - you might see young boys exploring in small motorboats. their sisters in paddleboats, and adults dock hopping during happy hour. Each home has a dock, which is part of the backyard fun. Gourmet summer kitchens are fired up for dinner. Crab traps lie underneath the docks. Kayaks and blow up toys await the attention of the children. And then, of course, there are bigger toys - motorboats, jet skis and sailboats.