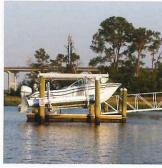

The canals running behind the homes are alive with neighborhood activity - you might see young boys exploring in small motorboats. their sisters in paddleboats, and adults dock hopping during happy hour. Each home has a dock, which is part of the backyard fun. Gourmet summer kitchens are fired up for dinner. Crab traps lie underneath the docks. Kayaks and blow up toys await the attention of the children. And then, of course, there are bigger toys - motorboats, jet skis and sailboats.