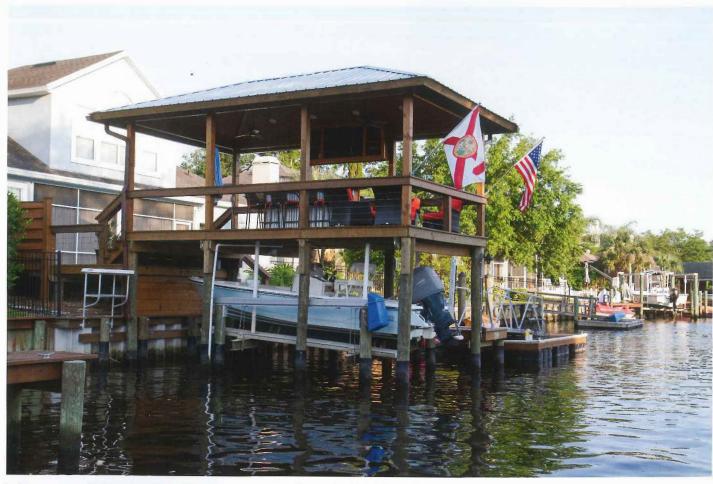

Build your dock with the future in mind, just in case you upgrade your boat to a bigger size.

A popular addition to your dock would be an outdoor kitchen and dining area.

Carter Barksdale, holding up a mullet fish he caught in his crab trap attached to the dock.

The canals running behind the homes are alive with neighborhood activity - you might see young boys exploring in small motorboats. their sisters in paddleboats, and adults dock hopping during happy hour. Each home has a dock, which is part of the backyard fun. Gourmet summer kitchens are fired up for dinner. Crab traps lie underneath the docks. Kayaks and blow up toys await the attention of the children. And then, of course, there are bigger toys - motorboats, jet skis and sailboats.